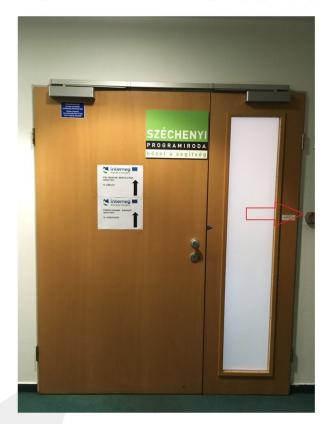

## Building Partnership

Take the elevator to the 4. floor.

Ring the doorbell and submit your project proposal.