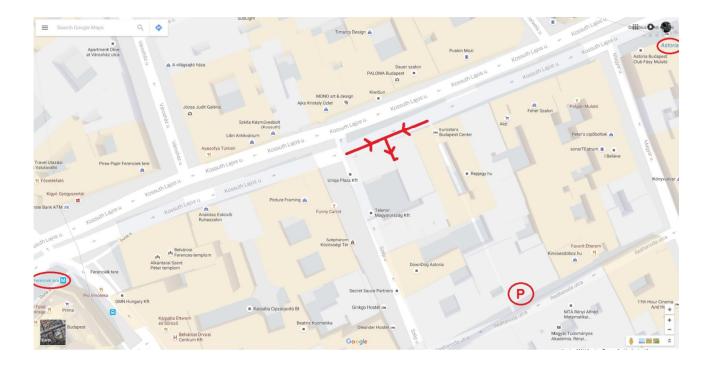

#### 1053 Budapest, Szép u. 2., IV. emelet, Hungary

Parking in the public area is difficult and subject of payment. There is a parking building nearby in 1053 Budapest, Reáltanoda utca 5., where you can leave your car (500 HUF- $\sim 2 \in$ /hour).

Approach the office building from Kossuth Lajos út.