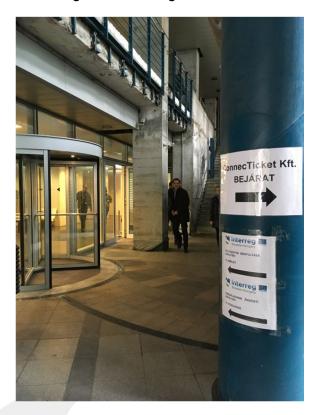

## Building Partnership

Follow the direction signs all the way from there.

Go through the revolving door.